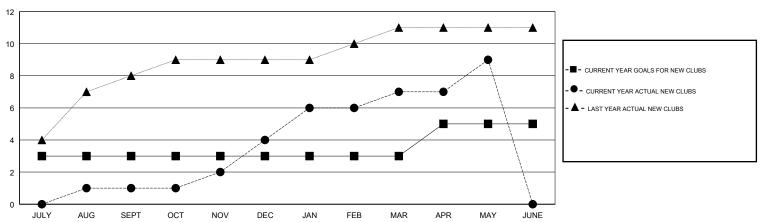

| 3             | 1         | 0             | JULY/AUG/SEPT         | 60                        | 134                     | 59                                           |
| OCT/NOV/DEC           | 0             | 3         | 11            | OCT/NOV/DEC           | 20                        | 116                     | 245                                          |
| JAN/FEB/MAR           | 0             | 3         | 1             | JAN/FEB/MAR           | -20                       | 253                     | 111                                          |
| APR/MAY/JUNE          | 2             | 2         | 1             | APR/MAY/JUNE          | -10                       | 182                     | 96                                           |

## GOALS AND ACTUAL NEW CLUBS CUMULATIVE



## GOALS AND ACTUAL MEMBERS CUMULATIVE



| DROPPED CLUBS: 13  DROPPED MEMBERS |     | 80 CLUBS OF 163 ADDED 1 OR MORE<br>NEW MEMBERS | GENDER DISTRIBUTION  MALE 3,617 (73.65%)  FEMALE 1,294 (26.35%)  Women Percentage Fiscal Year Goal: 25% |       |
|------------------------------------|-----|------------------------------------------------|---------------------------------------------------------------------------------------------------------|-------|
| DECEASED                           | 11  | CLICK HERE FOR CUMULATIVE                      | TOTAL FAMILY UNIT MEMBERS                                                                               | 1,977 |
| CLUB CANCELLED                     | 136 | MEMBERSHIP DATA                                |