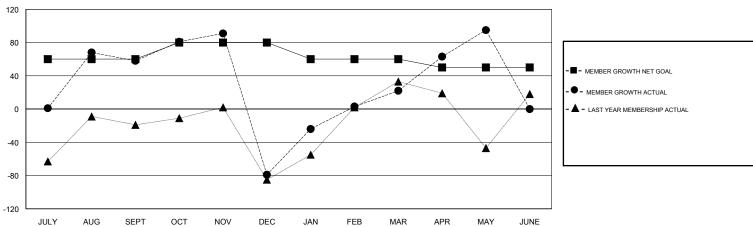

## GOALS AND ACTUAL MEMBERS CUMULATIVE

| DROPPED CLUBS: 13  DROPPED MEMBERS |     | 80 CLUBS OF 163 ADDED 1 OR MORE<br>NEW MEMBERS | GENDER DISTRIBUTION  MALE 3,617 (73.65%)  FEMALE 1,294 (26.35%)  Women Percentage Fiscal Year Goal: 25% |       |
|------------------------------------|-----|------------------------------------------------|---------------------------------------------------------------------------------------------------------|-------|
| DECEASED                           | 11  | CLICK HERE FOR CUMULATIVE                      | TOTAL FAMILY UNIT MEMBERS                                                                               | 1,977 |
| CLUB CANCELLED                     | 136 | MEMBERSHIP DATA                                |                                                                                                         | 4 044 |
| OTHER                              | 363 |                                                | FAMILY MEMBERS PAYING HALF DUES                                                                         | 1,041 |
| TOTAL                              | 510 |                                                |                                                                                                         |       |